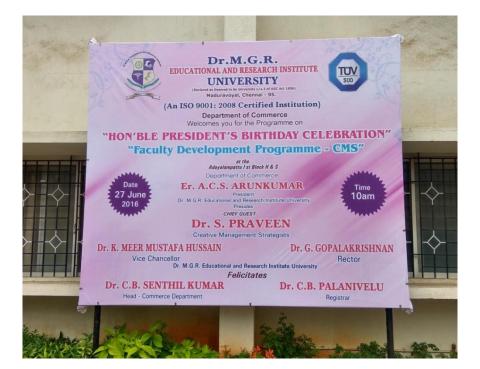

### **Outbound Case Study Workshop 3.3.17**





## **GRT Engineering College 21.02.17**





## **Dr.MGR University, FDP Programme**





## St.Mary's HSS School, 3.3.17





### Kalaigner TV – Kalvi Chelvam (Jan 2017)



#### **International Conference – Iran (Dec 2016)**



#### **International Conference Malaysia (March 2016)**



#### 2<sup>nd</sup> Rank in the Career Connect Ranking of Best B School (Feb 2017)



\*\*\*

\*\*\*\* \*\*\*\* \*\*\*\* \*\*\*\*

|                                                                                    | COVER STORY |
|------------------------------------------------------------------------------------|-------------|
|                                                                                    |             |
| Malaviya National Institute of Technology, Jaipur                                  |             |
| TAMIL NADU