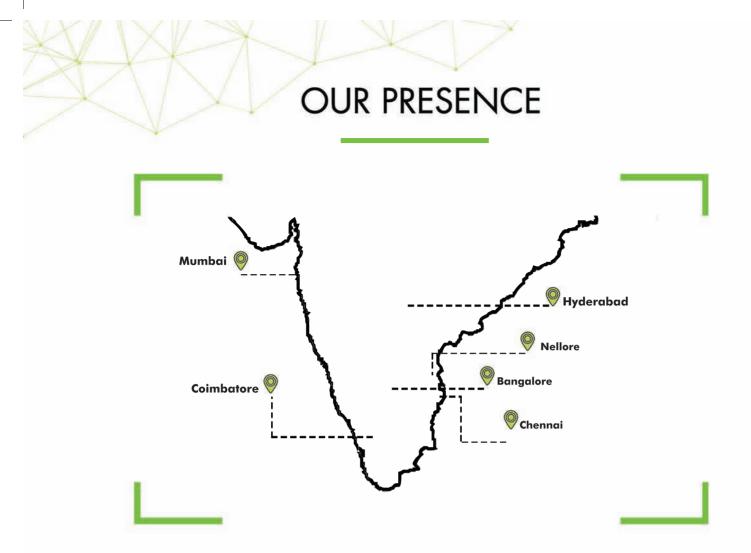

#### ABOUT OUR COMPANY

Disha Interiors was established in the year 1998 as an interior fit out company in Chennai, India. Disha has now become a leading force specialised in executing contracting and interior fit out projects in major Indian cities. Our USP lies in helping businesses grow and stand out in the market through space definition. Disha has successfully delivered more than 200+ pan Indian projects. We also have a state of the art ultra modern manufacturing facility spanning 30000 sqft in chennai