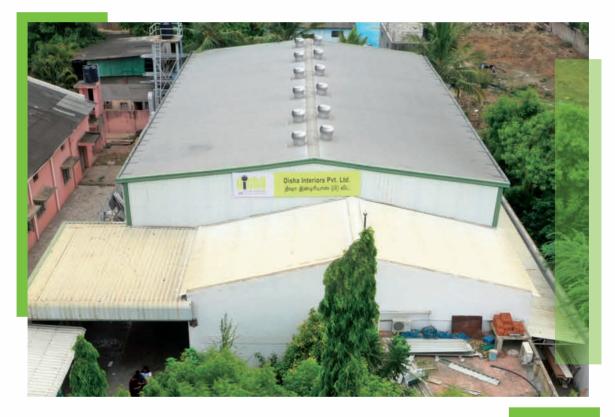

#### ABOUT OUR COMPANY

Disha Interiors was established in the year 1998 as an interior fit out company in Chennai, India. Disha has now become a leading force specialised in executing contracting and interior fit out projects in major Indian cities. Our USP lies in helping businesses grow and stand out in the market through space definition. Disha has successfully delivered more than 200+ pan Indian projects. We also have a state of the art ultra modern manufacturing facility spanning 30000 sqft in chennai

### VALUES

Quality in the service we provide accountability in what we do by encouraging innovations to meet challenges

At our ultra modern manufacturing facility in Chennai, we use the latest cutting edge technologies to manufacture our high quality, contemporary, stylish and ergonomic range of furniture for office spaces. Our unit is equipped with the latest European machines for Pasting, Presssing, Cutting, Edge Banding, Post Forming, Moulding, Drilling, Boring, Sanding, Painting and Finishing along with areas for Assemby, Packaging and Dispatch.