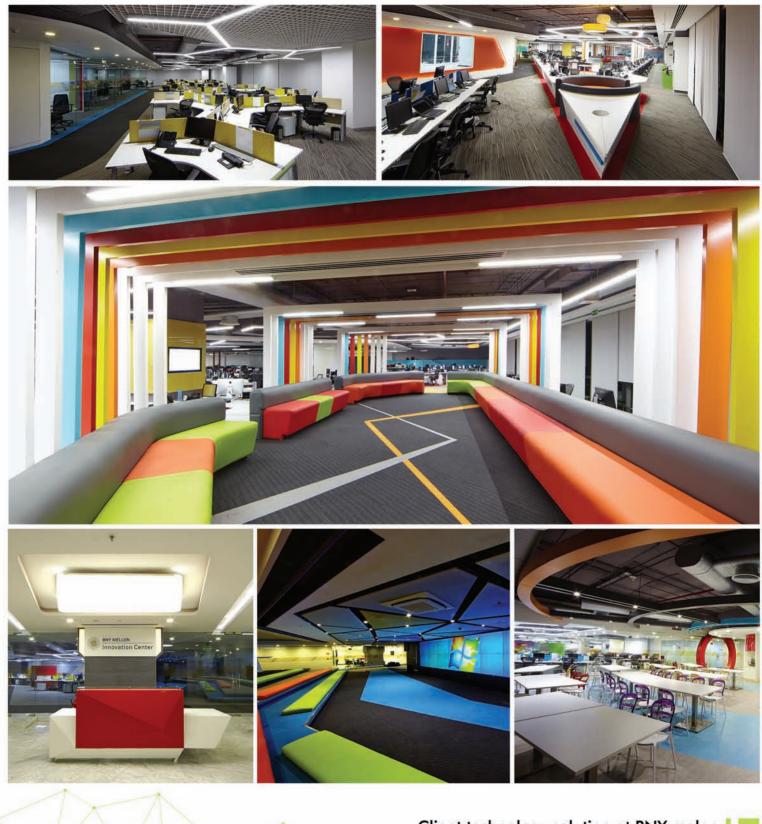

# PROJECTS - I NAUTIX

Client technology solution at BNY melon 80000 Sq Ft Chennai